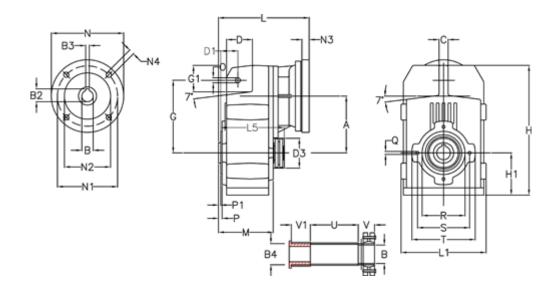

## **Data Sheet**

Article number: 29560302348535

Description: Shaft mounted gear
A312QF40-23,4-P90B5

## **Measures**

| A = 150.50 | D1 = 54.0  | I5 = 180.0  | P1                                         | = 3.5    | V =  |
|------------|------------|-------------|--------------------------------------------|----------|------|
| B = 40     | d3 = 90    | M = 125.0   | Q                                          | = M10x17 | V1 = |
| B1 = 24    | G = 170    | N = 200     | R                                          | = 110    |      |
| B2 = 27.3  | G1 = 84.0  | N1 = 165    | S                                          | = 130    |      |
| B3 = 8     | H = 326.0  | N2 = 130    | Т                                          | = 150    |      |
| B4 = 40    | H1 = 102.0 | N4 = M10x20 | Tightening torque Nm adapter bushing = 6.0 |          |      |
| C = 20     | L = 245.0  | O = 13      | Tightening torque Nm shrink disc           | = 8.0    |      |
| D = 68.0   | L1 = 210   | P = 6.5     | U                                          | = 95.5   |      |